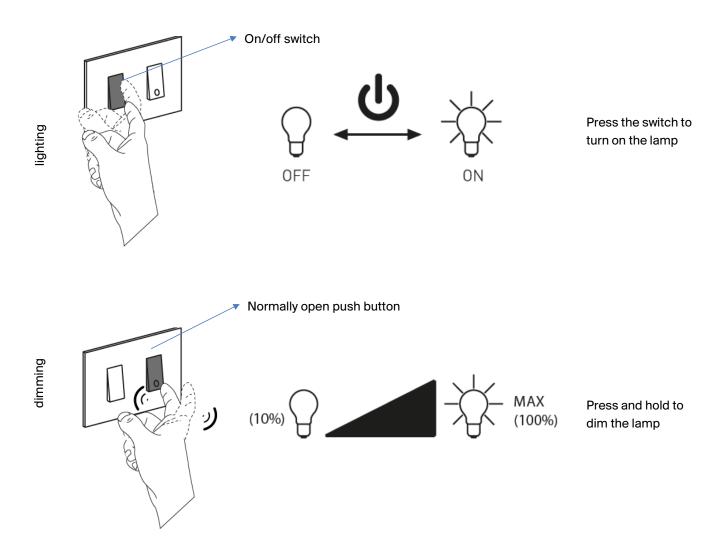

#### **HOW IT WORKS**

Mesh is controlled by a dedicated electronic board which is located in the ceiling rose. The board needs to be connected to a normally open push button in order to dim the light or to an on/off switch.