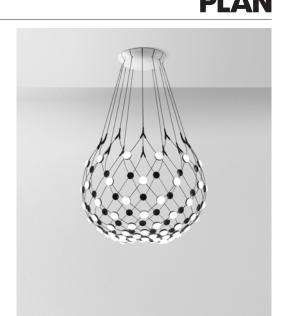

### MESH Ø 80cm

Design Francisco Gomez Paz, 2015

Type: Suspension

LED 53W 2700K Light source: EEL: A

Dimmable by wall control

Product use: Indoor

Materials: Structure in steel, lenses in polycarbonate

Colors: Black

Description: The particular structure permits exceptional freedom in

the control of luminance: it is possible to govern the

intensity of the light.

Insulation class:

Reference code: Structure

D86c.pi 1D860C800001 complete version