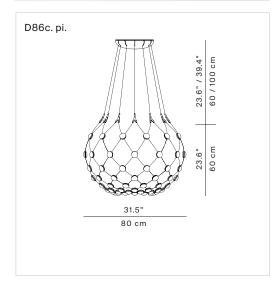

Description: The particular structure permits exceptional freedom in

the control of luminance: it is possible to govern the

intensity of the light.

Insulation class:

Reference code: Structure

D86c.pi 1D860C800001 complete version

1D8600800001 D86pi. body

Suspension Kit

D86/s3 1D860/D30001 suspension kit 3m D86/s5 1D860/D50001 suspension kit 5m