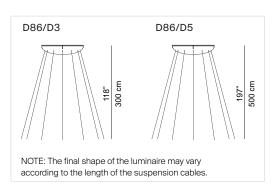

### MESH Ø 80cm

Design Francisco Gomez Paz, 2015

Type: Suspension

LED 53W 2700K Light source: EEL: A

Dimmable by wall control

Product use: Indoor

Materials: Structure in steel, lenses in polycarbonate

Colors: Black

1D8600800001 D86pi. body

Suspension Kit

D86/s3 1D860/D30001 suspension kit 3m D86/s5 1D860/D50001 suspension kit 5m