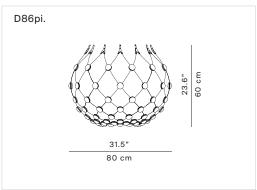

Description: The particular structure permits exceptional freedom in

the control of luminance: it is possible to govern the

intensity of the light.

Insulation class:

Reference code: Structure

D86c.pi 1D860C800001 complete version

1D8600800001 D86pi. body

Suspension Kit

D86/s3 1D860/D30001 suspension kit 3m D86/s5 1D860/D50001 suspension kit 5m