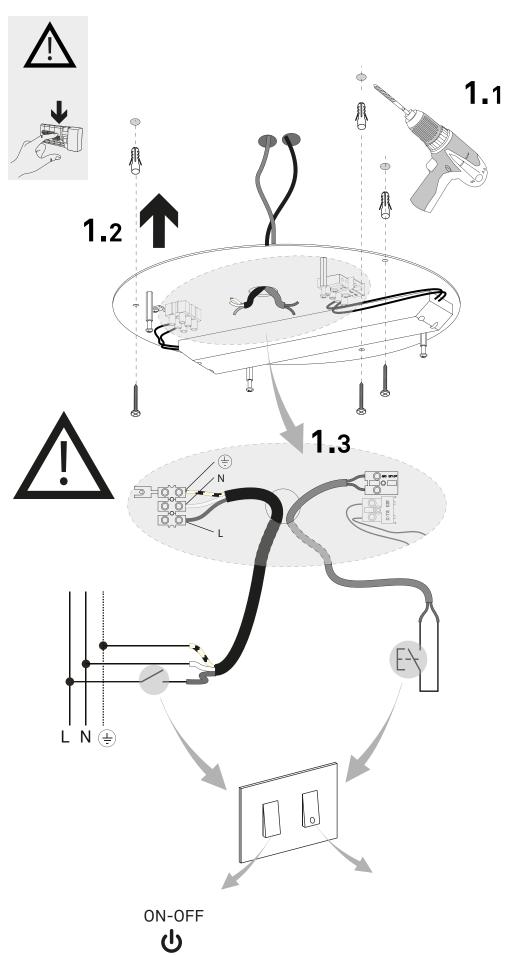

### HOW TO INSTALL

#### **HOW IT WORKS**

Mesh is controlled by a dedicated electronic board which is located in the ceiling rose. The board needs to be connected to a normally open push button in order to dim the light or to an on/off switch.